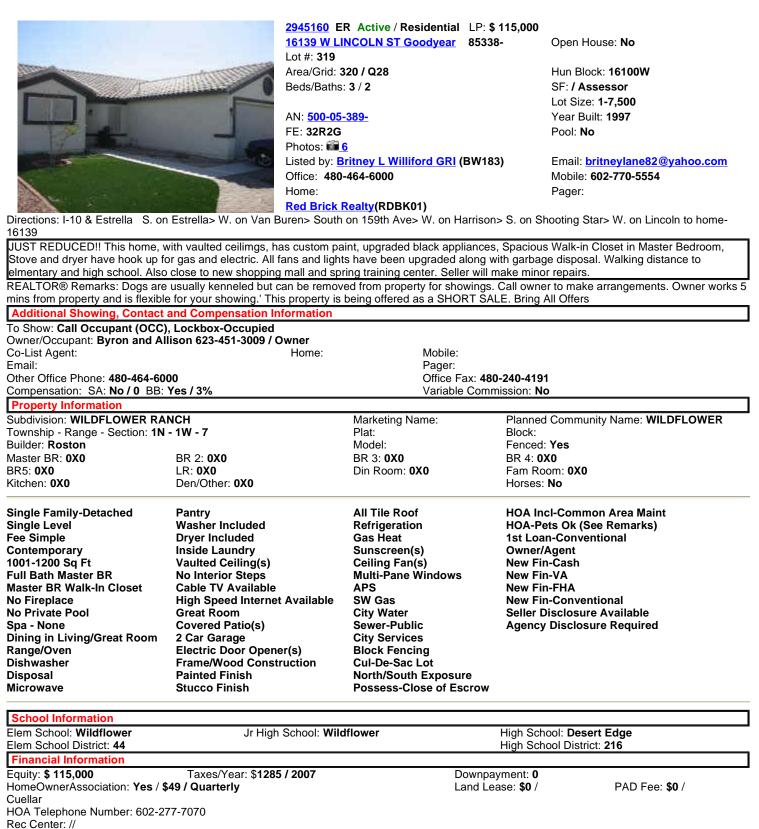

2975827 ER Active / Residential LP: \$ 100,000 8330 S HUGHES DR Tolleson 85353-8903 Lot #: 206 Area/Grid: 324 / Q31 Beds/Baths: 3 / 2

AN: <u>101-55-206-</u> FE: **32FR2G** Photos: <u>1</u> Listed by: <u>Rosita Martinez</u> (RM073) Office: 623-535-1515 Home: 602-565-0470 <u>Brand 1 Realty</u>(CERE77) Open House: No

Hun Block: **8300W** SF: **1,341 / Assessor** Lot Size: **1-7,500** Year Built: **2001** Pool: **No** 

Email: <u>rositarealestate@aol.com</u> Mobile: **602-565-0470** Pager:

Directions: 83rd Ave And Lower Buckeye From W of I 10 Take 83rd to South 1.5 miles, right before Fry's north of Lower Buckeye turn righ onto Hughes Dr.