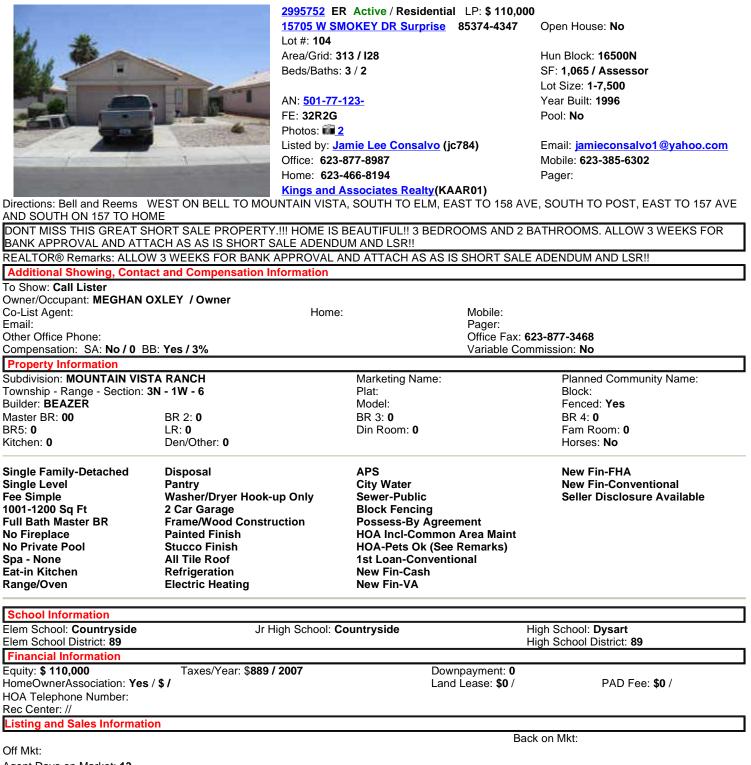

 Prepared by: Gregory Swann ABR
 Information deemed reliable but not guaranteed. Buyer to verify all information.

 2982416
 ER
 Active / Residential
 LP: \$ 103,000

 13844
 W LUNDBERG ST Surprise
 85374-7033

 Lot #: 128
 Area/Grid: 313 / L29

 Beds/Baths: 3 / 2
 85374-7033

### AN: <u>501-91-579-</u>

FE: 32R2G Photos: 6 Listed by: Claudia Artz-Ramos (CA060) Office: 623-877-1777 Home: 623-935-2224 <u>RE/MAX Achievers</u>(RMXV06) Open House: No

Hun Block: **158000W** SF: **1,024 / Assessor** Lot Size: **1-7,500** Year Built: **1999** Pool: **No** 

Email: claudiaartz@msn.com Mobile: 623-764-7525 Pager:

Directions: LITCHFIELD AND BELL SOUTH ON LITCHFIELD, EAST ON LUNDBERG, SOUTH ON 138TH LN, EAST ON LUNDBERG TO YOUR NEW HOME.

SHORT SALE! GREAT STARTER HOME 3BE/ 2BATH, 2 CAR GARAGE\* LARGER MASTER BEDROOM WITH WALK-IN CLOSET\* SPLIT FLOOR PLAN\* BACKYARD IS NICELY LANDSCAPED WITH AUTOMATIC WATER SYSTEM, GRASS AREA WITH CURVING. THIS HOME IS ONLY MINUTES FROM SURPRISE STADIUM, AQUATIC CENTER, SHOPPING, RESTAURANTS. CLOSE TO GRAND, 101 AND 303 FREEWAYS. BUYER TO VERIFY SCHOOL INFORMATION AND MEASUREMENTS. THANKS FOR SHOWING REALTOR® Remarks: SHORT SALE!! MUST GET A BANK APPROVAL. TITLE COMPANY TO BE LANDAMERICA TITLE MELISA TARAZON 623-982.0890

| Additional Showing, Contact and Compensation Info<br>To Show: Call Lister, Call Occupant (OCC), Lockbox-(<br>Owner/Occupant: VICENTE GARCIA 602-768-7125 / Ov<br>Co-List Agent:<br>Email:<br>Other Office Phone:<br>Compensation: SA: No / 0 BB: Yes / 2.5% |                                                                                                                                                                                                                                  | <b>ccupied</b><br>ner<br>ome: M<br>F<br>C                                                                                                                                                                                                                      | lobile:<br>'ager:<br>)ffice Fax: <b>623-298-7003</b><br>'ariable Commission: <b>No</b>        |
|-------------------------------------------------------------------------------------------------------------------------------------------------------------------------------------------------------------------------------------------------------------|----------------------------------------------------------------------------------------------------------------------------------------------------------------------------------------------------------------------------------|----------------------------------------------------------------------------------------------------------------------------------------------------------------------------------------------------------------------------------------------------------------|-----------------------------------------------------------------------------------------------|
| Property Information                                                                                                                                                                                                                                        | DD. 165/2.3%                                                                                                                                                                                                                     | · · · · · · · · · · · · · · · · · · ·                                                                                                                                                                                                                          |                                                                                               |
| Subdivision: WEST POINT                                                                                                                                                                                                                                     | TOWNE CENTER                                                                                                                                                                                                                     | Marketing Name:                                                                                                                                                                                                                                                | Planned Community Name: WEST POINT TOWNE<br>CENTER                                            |
| Township - Range - Sectior<br>Builder: <b>US HOMES</b><br>Master BR: <b>0X0</b><br>BR5: <b>0X0</b><br>Kitchen: <b>0X0</b>                                                                                                                                   | n:<br>BR 2: <b>0X0</b><br>LR: <b>0X0</b><br>Den/Other: <b>0X0</b>                                                                                                                                                                | Plat:<br>Model:<br>BR 3: <b>0X0</b><br>Din Room: <b>0X0</b>                                                                                                                                                                                                    | Block:<br>Fenced: <b>Yes</b><br>BR 4: <b>0X0</b><br>Fam Room: <b>0X0</b><br>Horses: <b>No</b> |
| Single Family-Detached<br>Single Level<br>Fee Simple<br>Ranch<br>1001-1200 Sq Ft<br>Full Bath Master BR<br>Master Bedroom Split<br>No Fireplace<br>No Private Pool<br>Spa - None<br>Dining in Living/Great<br>Room<br>Range/Oven                            | Dishwasher<br>Disposal<br>Washer/Dryer Hook-up<br>Only<br>Vaulted Ceiling(s)<br>Cable TV Available<br>Great Room<br>2 Car Garage<br>Frame/Wood Construction<br>Painted Finish<br>Stucco Finish<br>All Tile Roof<br>Refrigeration | Electric Heating<br>Ceiling Fan(s)<br>APS<br>Private Water Company<br>Sewer-Public<br>Block Fencing<br>Possess-Close of Escr<br>HOA Incl-Common Are<br>Maint<br>HOA-Professionally<br>Managed<br>1st Loan-Conventional<br>1st Loan-Non Assumal<br>New Fin-Cash | Agency Disclosure Required<br>ow<br>a                                                         |

| School Information                                                      |                           |                          |                       |
|-------------------------------------------------------------------------|---------------------------|--------------------------|-----------------------|
| Elem School: West Point                                                 | Jr High School: Dysart    | High School: D           |                       |
| Elem School District: 89                                                |                           | High School District: 89 |                       |
| Financial Information                                                   |                           |                          |                       |
| Equity: <b>\$ 103,000</b>                                               | Taxes/Year: \$1100 / 2007 | Downpayment: <b>0</b>    |                       |
| HomeOwnerAssociation: Yes / \$*                                         | 114 / Quarterly           | Land Lease: <b>\$0</b> / | PAD Fee: <b>\$0</b> / |
| HOA Telephone Number:                                                   |                           |                          |                       |
| Rec Center: //                                                          |                           |                          |                       |
| Listing and Sales Information                                           |                           |                          |                       |
|                                                                         |                           | Back on Mkt              | •                     |
| Off Mkt:                                                                |                           |                          |                       |
| Agent Days on Market: <b>35</b><br>Cumulative Days on Market: <b>35</b> |                           | Pending Dat              | e:                    |
| Archive History Report                                                  |                           |                          |                       |