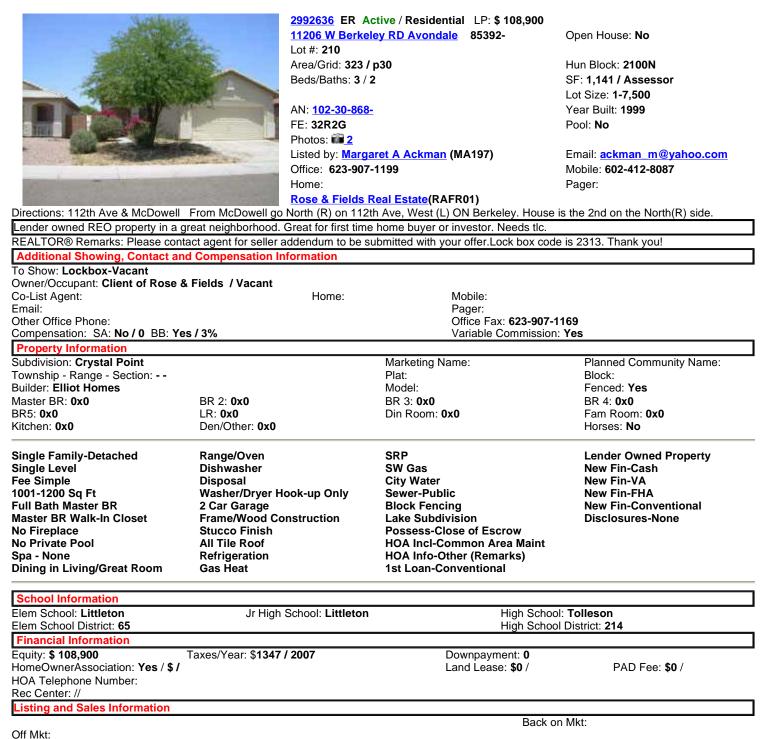

2975827 ER Active / Residential LP: \$ 100,000 8330 S HUGHES DR Tolleson 85353-8903 Lot #: 206 Area/Grid: 324 / Q31 Beds/Baths: 3 / 2

AN: <u>101-55-206-</u> FE: **32FR2G** Photos: <u>1</u> Listed by: <u>Rosita Martinez</u> (RM073) Office: 623-535-1515 Home: 602-565-0470 <u>Brand 1 Realty</u>(CERE77) Open House: No

Hun Block: **8300W** SF: **1,341 / Assessor** Lot Size: **1-7,500** Year Built: **2001** Pool: **No** 

Email: <u>rositarealestate@aol.com</u> Mobile: **602-565-0470** Pager:

Directions: 83rd Ave And Lower Buckeye From W of I 10 Take 83rd to South 1.5 miles, right before Fry's north of Lower Buckeye turn righ onto Hughes Dr.

| Property is SHORT SALE TO BE                 | SOLD AS IS . SUBJECT TO LEND  | ERS APPROVAL                  |                         |
|----------------------------------------------|-------------------------------|-------------------------------|-------------------------|
| EALTOR® Remarks: CALL LIST                   | FER ROSITA MARTINEZ 602-565-0 | 470 BEFORE SHOWING PLEASE     |                         |
| Additional Showing, Contact a                | nd Compensation Information   |                               |                         |
| To Show: Call Lister                         |                               |                               |                         |
| Owner/Occupant: CLIENT OF BR                 | AND 1 602-565-0470 / Owner    |                               |                         |
| Co-List Agent:                               | Home:                         | Mobile:                       |                         |
| Email:                                       |                               | Pager:                        |                         |
| Other Office Phone:                          |                               | Office Fax: 623-535-1414      |                         |
| Compensation: SA: No / 0 BB: Y               | 'es / 3%                      | Variable Commission: No       |                         |
| Property Information                         |                               |                               |                         |
| Subdivision: RYLAND HOME AT                  | HERITAGE POINT                | Marketing Name:               | Planned Community Name: |
| Township - Range - Section: 1N -             | 1E - 15                       | Plat:                         | Block: 2011             |
| Builder: RYLAND HOMES                        |                               | Model:                        | Fenced: Yes             |
| Master BR: 13X12                             | BR 2: <b>0X0</b>              | BR 3: <b>0X0</b>              | BR 4: <b>0X0</b>        |
| BR5: <b>0X0</b>                              | LR: <b>15X17</b>              | Din Room: <b>10X16</b>        | Fam Room: <b>0X0</b>    |
| Kitchen: 0X0                                 | Den/Other: 0X0                |                               | Horses: No              |
| Single Family-Detached                       | Dishwasher                    | Electric Heating              | New Fin-CTL             |
| Single Level                                 | Disposal                      | SRP                           | New Fin-VA              |
| Fee Simple                                   | Washer/Dryer Hook-up Only     | City Water                    | New Fin-FHA             |
| Ranch                                        | 3+ Existing Telephone Lines   | Sewer-Public                  | New Fin-Conventional    |
| 1201-1400 Sq Ft                              | Cable TV Available            | Block Fencing                 | Disclosures-None        |
| Full Bath Master BR                          | Family Room                   | Possess-Close of Escrow       |                         |
| Master BR Walk-In Closet                     | 2 Car Garage                  | HOA Incl-Common Area Maint    |                         |
| No Fireplace                                 | Frame/Wood Construction       | HOA-Professionally Managed    |                         |
| No Private Pool                              | Painted Finish                | 1st Loan-Conventional         |                         |
| Spa - None                                   | Stucco Finish                 | 1st Loan-Assume - No Qualify  |                         |
| Dining in Family Room                        | All Tile Roof                 | Lender/Corp Approval Required |                         |
| Range/Oven                                   | Refrigeration                 | New Fin-Cash                  |                         |
| School Information                           |                               |                               |                         |
| Elem School: <b>Union</b>                    | Jr High School: Union         | High School: <b>To</b>        |                         |
| Elem School District: 62                     |                               | High School Dis               | strict: 214             |
| Financial Information                        |                               |                               |                         |
| Equity: <b>\$ 100,000</b>                    | Taxes/Year: \$1570 / 2007     | Downpayment: 0                |                         |
| HomeOwnerAssociation: <b>Yes</b> / <b>\$</b> | 1                             | Land Lease: <b>\$0</b> /      | PAD Fee: <b>\$0</b> /   |
| HOA Telephone Number:                        |                               |                               |                         |
| Rec Center: //                               |                               |                               |                         |
| Listing and Sales Information                |                               |                               |                         |
|                                              |                               | Back or                       | n Mkt:                  |
| Off Mkt:                                     |                               |                               |                         |
|                                              |                               |                               |                         |