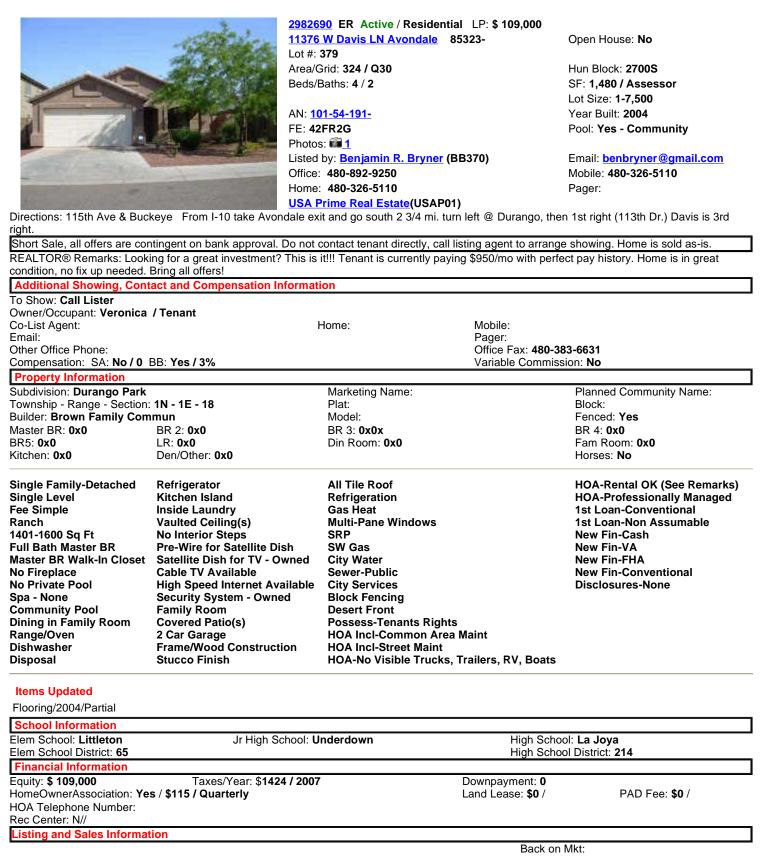

Agent Days on Market: **49** Cumulative Days on Market: **46** 

Prepared by: Gregory Swann ABR CRS GRI Information deemed reliable but not guaranteed. Buyer to verify all information.

| Agent Days on Market: 58                                      |                                              |                                               |                                                                |
|---------------------------------------------------------------|----------------------------------------------|-----------------------------------------------|----------------------------------------------------------------|
| Off Mkt:                                                      |                                              |                                               |                                                                |
| Listing and Sales Information                                 | ווט                                          |                                               | Back on Mkt:                                                   |
| HOA Telephone Number:<br>Rec Center: //                       |                                              |                                               |                                                                |
| Equity: <b>\$ 102,500</b><br>HomeOwnerAssociation: <b>Yes</b> | Taxes/Year: \$1181 / 200<br>/ \$41 / Monthly |                                               | Dayment: <b>0</b><br>_ease: <b>\$0</b> / PAD Fee: <b>\$0</b> / |
| Financial Information                                         |                                              |                                               |                                                                |
| Elem School District: 65                                      |                                              |                                               | High School District: 214                                      |
| School Information Elem School: Littleton                     | Jr High School:                              | Underdown                                     | High School: La Joya                                           |
| Colored Informati                                             |                                              | •                                             |                                                                |
| Eat-in Kitchen                                                | All Tile Roof                                | HOA Incl-Common Area<br>HOA-Pets Ok (See Rema |                                                                |
| No Private Pool<br>Spa - None                                 | Stucco Finish                                | HOA Incl-Common Area                          | -                                                              |
| No Fireplace<br>No Private Pool                               | 2 Car Garage<br>Frame/Wood Construction      | Block Fencing<br>Possess-Close of Escrov      | A/                                                             |
| Full Bath Master BR                                           | Inside Laundry                               | Sewer-Public<br>Block Foncing                 | Agency Disclosure Required                                     |
| 1201-1400 Sq Ft                                               | Washer/Dryer Hook-up Onl                     |                                               | New Fin-Conventional                                           |
| Fee Simple                                                    | Disposal<br>Washer/Driver Healt up Onl       | SRP<br>City Water                             | New Fin-Cash                                                   |
| Two Levels                                                    | Dishwasher                                   | Electric Heating                              | Lender Owned Property                                          |
| Single Family-Detached                                        | Range/Oven                                   | Refrigeration                                 | 1st Loan-Treat as Free & Clear                                 |
| Kitchen: X                                                    | Den/Other: X                                 |                                               | Horses: No                                                     |
| BR5: <b>X</b>                                                 | LR: X                                        | Din Room: X                                   | Fam Room: X                                                    |
| Master BR: X                                                  | BR 2: <b>X</b>                               | BR 3: <b>X</b>                                | BR 4: <b>X</b>                                                 |
| Builder: GREAT WESTERN H                                      |                                              | Model:                                        | Fenced: Yes                                                    |
| Township - Range - Section: ·                                 |                                              | Plat:                                         | Block:                                                         |
| Subdivision: FIELDCREST                                       |                                              | Marketing Name:                               | Planned Community Name:                                        |
| Property Information                                          | 5. 1 <b>30/ 2110</b> /0                      |                                               |                                                                |
| Compensation: SA: No / 0 B                                    |                                              |                                               | Variable Commission: <b>No</b>                                 |
| Email:<br>Other Office Phone: 623-687-                        | 9970                                         |                                               | Pager:<br>Office Fax: <b>602-707-7569</b>                      |
| Co-List Agent:<br>Email:                                      |                                              | Home:                                         | Mobile:                                                        |
| Owner/Occupant: Vacant / V                                    | acant                                        | Homo                                          | Mahila                                                         |
| To Show: Lockbox-Not ARM                                      |                                              |                                               |                                                                |
|                                                               | ct and Compensation Inform                   | ation                                         |                                                                |
| PROVIDE \$3,000 SELLING E                                     | ONUS                                         |                                               | · · · · · · · · · · · · · · · · · · ·                          |
|                                                               |                                              |                                               | TITLE, DEB LIZOTTE, 480-513-7232. SELLER WIL                   |
|                                                               |                                              |                                               | WILL PROVIDE \$3,000 REPAIR CREDIT AT COE                      |
|                                                               |                                              |                                               | OFFER FOR CONSIDERATION. NO SPDS. *                            |
|                                                               |                                              |                                               | ONTRACT APPROVAL. SELLER MAKES NO                              |
| EAST TO PROPERTY                                              |                                              |                                               |                                                                |
|                                                               | ALE BLVD. AVONDALE BLVD                      | D. SOUTH TO PIMA ST, GO EAST                  | TO 114TH DR, GO SOUTH TO COCOPAH AND                           |
|                                                               |                                              | nt Step Realty, LLC(RSRY01)                   |                                                                |
|                                                               | Hon                                          | ne:                                           | Pager:                                                         |
|                                                               |                                              | ce: 623-687-9970                              | Mobile: 602-421-0520                                           |
|                                                               | Liste                                        | ed by: <u>Michael Farrell</u> (MF445)         | Email: <u>remjf@aol.com</u>                                    |
|                                                               |                                              | tos: <b>0</b>                                 |                                                                |
|                                                               |                                              | 32.5R2G                                       | Pool: No                                                       |
| No picture                                                    |                                              | <u>101-20-026-</u>                            | Year Built: 2002                                               |
| N a station                                                   | as ailabla                                   |                                               | Lot Size: 1-7,500                                              |
|                                                               | Bed                                          | s/Baths: 3 / 2.5                              | SF: 1,297 / Assessor                                           |
|                                                               |                                              | a/Grid: <b>324 / Q30</b>                      | Hun Block: <b>1700S</b>                                        |
|                                                               |                                              | #: 18                                         |                                                                |
|                                                               |                                              |                                               | SS25- Open House. No                                           |
|                                                               | 114                                          | 25 W COCOPAH ST Avondale 8                    | 5323- Open House: No                                           |